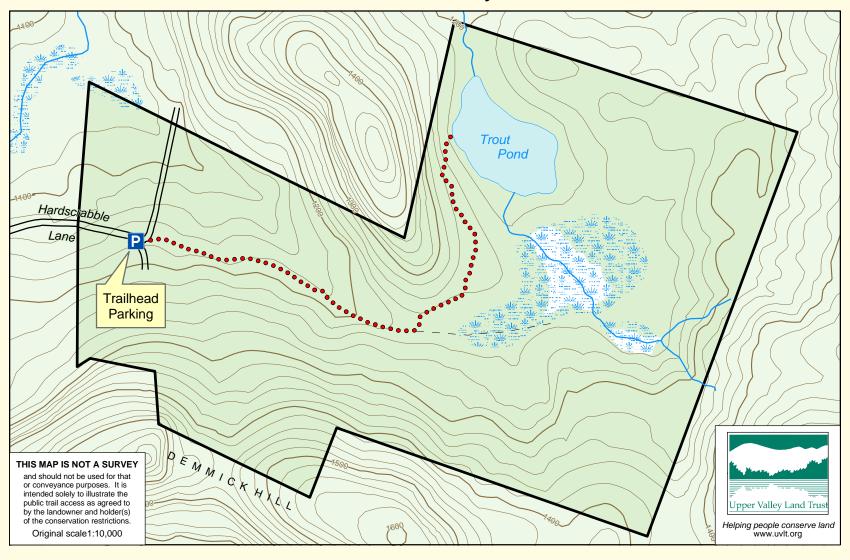

## Trout Pond Trail, Lyme, NH

Trout Pond Trail Distance (one way): 0.9 miles

Map prepared by Upper Valley Land Trust, March, 2005.
Contour interval: 20 ft.
Map Data Sources:
Topographic Base Map: NH GRANIT, tile 81.
Orthophoto Base Map: NH GRANIT tile 81 (1992).
Boundaries: from Lyme Conservation Commission, Lyme digital tax maps, UVLT records.
Contours, Trails, Roads: Digital map data from Lyme Conservation Commission, edited.
Forest, wetlands, streams: Interpreted from orthophoto and topographic base map, and from digital data from Lyme Conservation Commission.

Map Projection: NH SPCS, NAD83, ft.