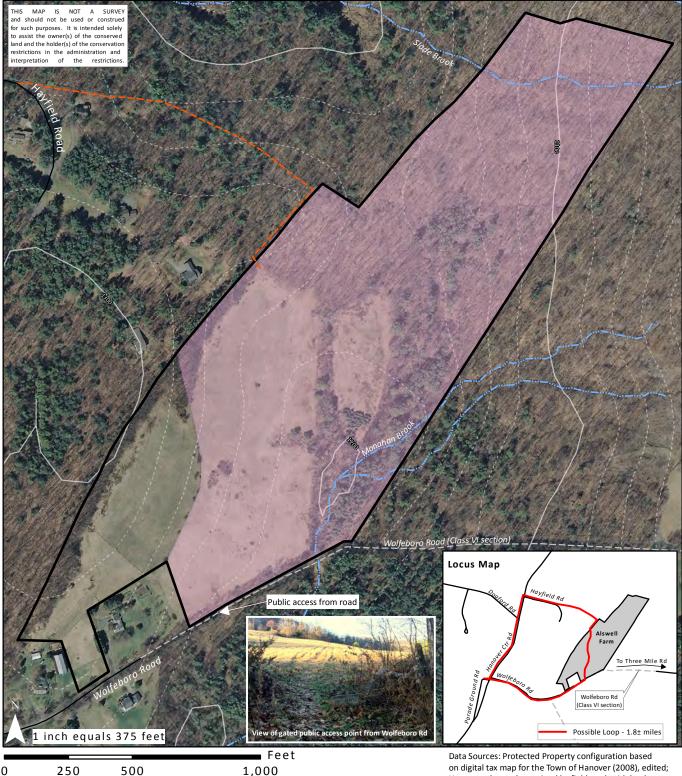

## Aerial Image Map - Alswell Farm, Hanover Center, NH

Protected Property 48.5± acres

Public access area

——— Connecting Trails

Local roads

--- Roads not-maintained (class VI)

─ Brooks & streams

Data Sources: Protected Property configuration based on digital tax map for the Town of Hanover (2008), edited; Homestead area determined by field work with land owner; NAIP aerial imagery 0.5 m (2010) tile #845004450 obtainer from NH GRANIT; Hydrology data distributed by NH GRANIT; Other lands data based on digital tax data and landowner information; 20 ft contours; Map projection: NH SPCS, NAD 83, ft; Map prepared: February 2014 (ALB)